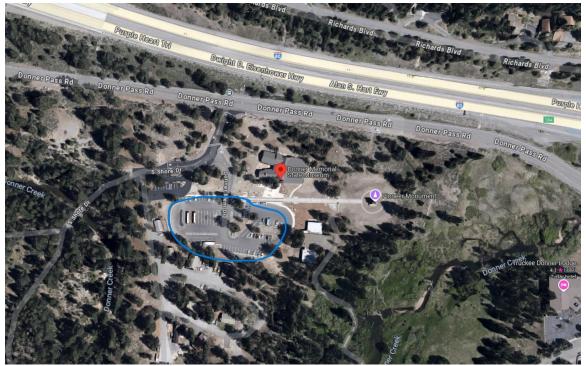

**Directions Donner Memorial State Park Address:** 12593 Donner Pass Rd, Truckee, CA 96161 The Park is located 2 miles west of downtown Truckee on Donner Pass Rd. which runs along the North Shore of Donner Lake and becomes Old Hwy 40.

**From the East**: Exit 184 off Hwy 80 and turn left onto Donner Pass Rd at the stop sign. Continue 1/8 mile over the bypass to a stop sign. Continue straight for 1/8 mile and turn left into the entrance and look for your guide by the kiosk. An \$8 parking fee is required by the State Park.

**From the West:** When entering Truckee from Hwy 80, exit 184 and turn right onto Donner Pass Rd at the stop sign. Continue 1/8 mile and turn left into the entrance and look for your guide by the kiosk. An \$8 parking fee is required by the State Park