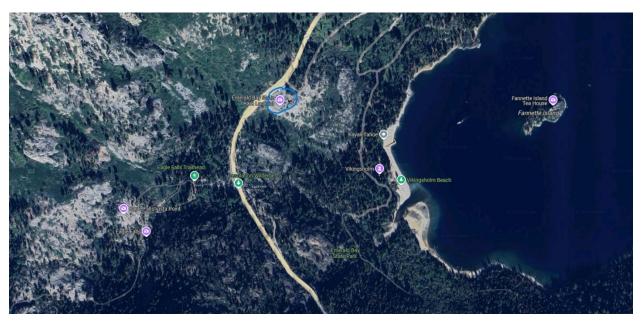

## **Directions to Emerald Bay State Park**

Address: 01805102, South Lake Tahoe, CA 96150

**From Tahoe City**: Follow Hwy. 89 south along the West Shore. Emerald Bay State Park is located 22 miles south of Tahoe City on Highway 89. As you near Emerald Bay, you will pass DL Bliss State Park. The next parking lot on your left past DL Bliss is for Vikingsholm. This parking lot overlooks Emerald Bay. Pull into the parking lot and park. Meet your guide here.

**From South Lake Tahoe:** From the intersection of Hwy 89 and Hwy 50, drive 7 miles north along Hwy 89 to Emerald Bay. You will drive down a steep grade as you approach Emerald Bay. As you start heading up on the north side of the bay, there will be a parking area on your right. This is the same parking area for Vikingsholm. Park here and look for your guide.