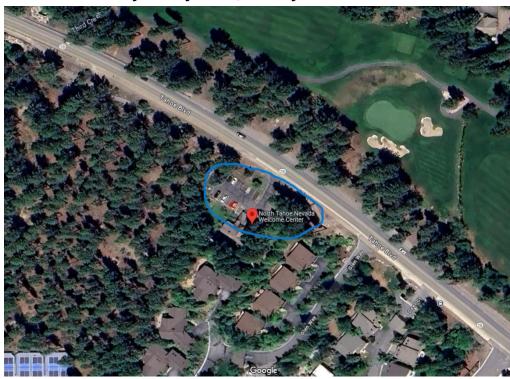

## **Directions to Incline Village Shuttle Stop**

At Incline Village Crystal Bay Visitors Bureau Address: 969 Tahoe Blvd, Incline Village, NV 89451

\*Please park to the west side, or right side, of the parking lot at the visitors center. Feel free to pop in to the Visitors Center to learn more about the area or grab any last minute items you may need for a day on the lake!

**From South Lake:** Take Hwy 50 East towards Carson City about 14 miles. Go left onto Hwy. 28 towards Incline Village at the top of Spooner Summit. Follow along the Lake on Hwy 28 for about 11 miles. The Visitor's Center is on your left across from the golf course.

**Kings Beach:** Take Hwy 28/North Lake Blvd East towards Incline Village for about 6 miles. The Visitor's Center is on your right across from the golf course.