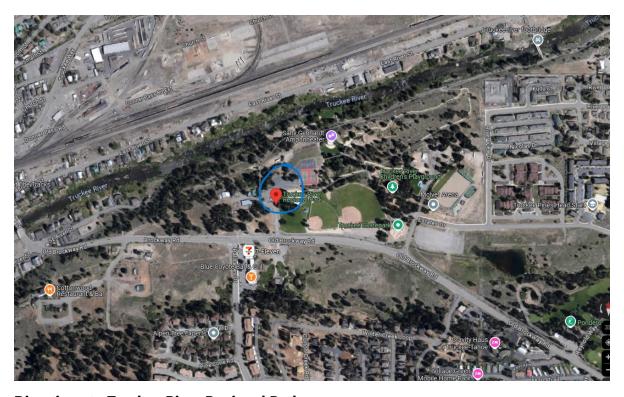

**Directions to Truckee River Regional Park Address:** 10500 Brockway Rd, Truckee, CA 96161

**From Tahoe City:** Take 89 N for 13 miles to the stoplight at W River Street. Turn right onto W River Street. Continue straight on until you get to the stop sign at Brockway Rd/Old Brockway Rd. Turn right onto Brockway Rd/Old Brockway Rd. Turn left into the Truckee River Regional Park. Continue straight into the park. After 2 speedbumps, bear right and look for your Tahoe Adventure Company guide and bikes near the tennis courts.

**From King's Beach:** Take Highways 267 N. Continue for 16 miles. Turn Left onto Old Brockway Rd/Brockway Rd. At the traffic circle, continue straight to stay on Brockway Rd/Old Brockway Rd. Turn Right into Truckee River Regional Park. Continue straight into the park. After 2 speedbumps, bear right and look for your Tahoe Adventure Company guide and bikes near the tennis courts.